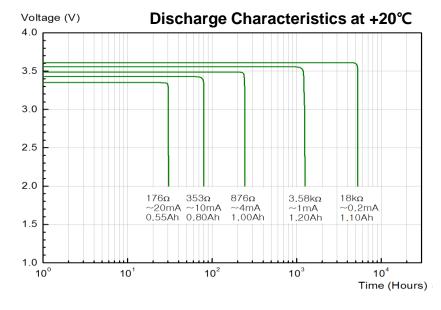

## **SPECIFICATIONS**

(Typical values stored at 20°C for one year)

| Nominal capacity                | 1.2Ah |
|---------------------------------|-------|
| (at 1mA/20°C/68°F/2.0V cut-off) |       |

♦ Nominal voltage
3.6V