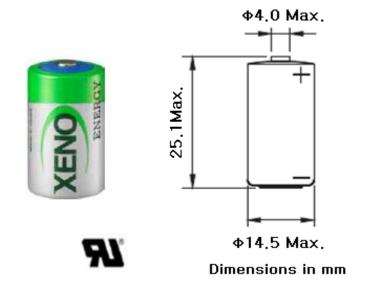

## **XLP-050F**

**SIZE:1/2AA, ER14252** 

9g

Weight
 ■
 ■
 ■
 ■
 ■
 ■
 ■
 ■
 ■
 ■
 ■
 ■
 ■
 ■
 ■
 ■
 ■
 ■
 ■
 ■
 ■
 ■
 ■
 ■
 ■
 ■
 ■
 ■
 ■
 ■
 ■
 ■
 ■
 ■
 ■
 ■
 ■
 ■
 ■
 ■
 ■
 ■
 ■
 ■
 ■
 ■
 ■
 ■
 ■
 ■
 ■
 ■
 ■
 ■
 ■
 ■
 ■
 ■
 ■
 ■
 ■
 ■
 ■
 ■
 ■
 ■
 ■
 ■
 ■
 ■
 ■
 ■
 ■
 ■
 ■
 ■
 ■
 ■
 ■
 ■
 ■
 ■
 ■
 ■
 ■
 ■
 ■
 ■
 ■
 ■
 ■
 ■
 ■
 ■
 ■
 ■
 ■
 ■
 ■
 ■
 ■
 ■
 ■
 ■
 ■
 ■
 ■
 ■
 ■
 ■
 ■
 ■
 ■
 ■
 ■
 ■
 ■
 ■
 ■
 ■
 ■
 ■
 ■
 ■
 ■
 ■
 ■
 ■
 ■
 ■
 ■
 ■
 ■
 ■
 ■
 ■
 ■
 ■
 ■
 ■
 ■
 ■
 ■
 ■
 ■
 ■
 ■
 ■
 ■
 ■
 ■
 ■
 ■
 ■
 ■
 ■
 ■
 ■
 ■
 ■
 ■
 ■
 ■
 ■
 ■
 ■
 ■
 ■
 ■
 ■
 ■
 ■
 ■
 ■
 ■
 ■
 ■
 ■
 ■
 ■
 ■
 ■
 ■
 ■
 ■
 ■
 ■
 ■
 ■
 ■
 ■
 ■
 ■
 ■
 ■
 ■
 ■
 ■
 ■
 ■
 ■
 ■
 ■
 ■
 ■
 ■
 ■
 ■
 ■
 ■
 ■
 ■
 ■
 ■
 ■
 ■
 ■
 ■
 ■
 ■
 ■
 ■
 ■
 ■
 ■
 ■
 ■
 ■
 ■
 ■
 ■
 ■
 ■
 ■
 ■
 ■
 ■
 ■
 ■
 ■
 ■
 ■
 ■
 ■
 ■
 ■
 ■
 ■
 ■
 ■
 ■
 ■
 ■
 ■
 ■
 ■
 ■
 ■
 ■
 ■
 ■
 ■
 ■
 ■
 ■
 ■
 ■
 ■
 ■
 ■
 ■
 ■
 ■
 ■
 ■
 ■
 ■
 ■
 ■
 ■
 ■
 ■
 ■
 ■
 ■
 ■
 ■
 ■
 ■
 ■
 ■
 ■
 ■
 ■
 ■
 ■
 ■
 ■
 ■
 ■
 ■
 ■
 ■
 ■
 ■
 ■
 ■
 ■
 ■
 ■
 ■
 ■
 ■
 ■
 ■
 ■
 ■
 ■
 ■
 ■
 ■
 ■
 ■
 ■
 ■
 ■
 ■
 ■
 ■
 ■
 ■
 ■
 ■
 ■
 ■
 ■
 ■
 ■

♦ Volume 4.3cm²

♦ UL Approval MH28122

<u>Max Pulse Capability:</u> Maximum Pulse capability reading over 3.0V at 100mA/0.1sec. every 2 min. at +20%,  $10\mu$ / cm² base current with fresh batteries. The pulse capability can be different to the cell status, environment. For max. pulse coverage, capacitor support is recommended.