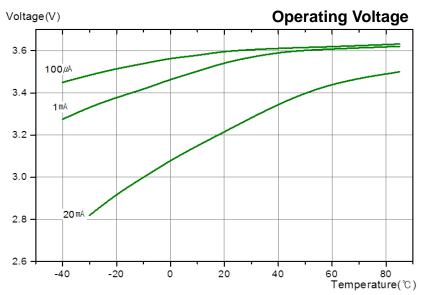

Max. recommended continuous current 30mA
 (Higher current can be available upon consulting)

Max. pulse current capability 
 ★ 100mA

♦ Operating temperature range -55 ~+85°C

Lithium metal content approx. 0.3g