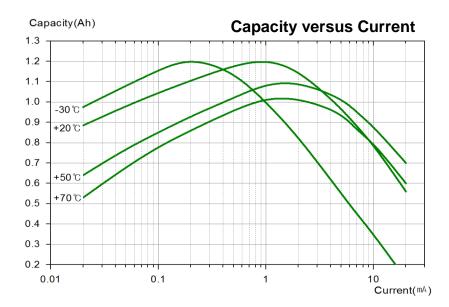

## **SPECIFICATIONS**

(Typical values stored at 20°C for one year)

| Nominal capacity                | 1.2Ah |
|---------------------------------|-------|
| (at 1mA/20°C/68°F/2.0V cut-off) |       |

♦ Nominal voltage
3.6V