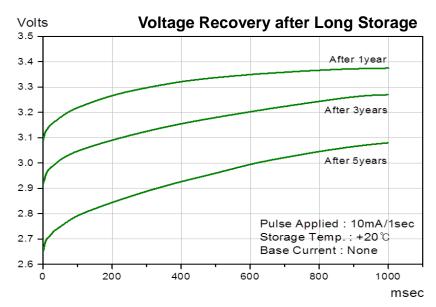

♦ Volume 4.3cm²

♦ UL Approval MH28122

<u>Max Pulse Capability:</u> Maximum Pulse capability reading over 3.0V at 100mA/0.1sec. every 2 min. at +20%,  $10\mu$ / cm² base current with fresh batteries. The pulse capability can be different to the cell status, environment. For max. pulse coverage, capacitor support is recommended.